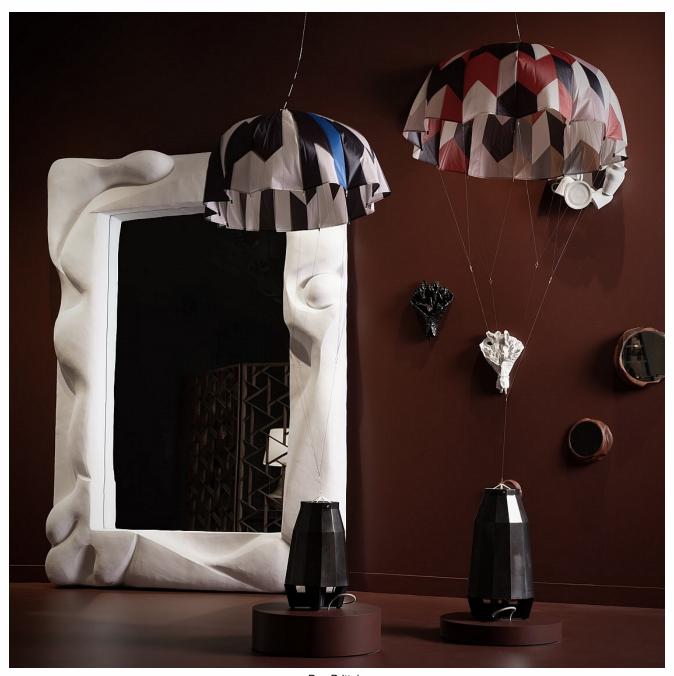

Bec Brittain Florence 1, 2022

Base: Cast Aluminum with Black Lacquer Finish, Poplar, LED, Fan Parachute: Performance Textile, Silk Thread, Brass, Gold-filled Chain & Findings

Base: 11" diameter x 21.5" H

Parachute: 40" diameter

Unique (10-14 Week Lead Time)

\$ 22,000.00

Bec Brittain James 1, 2022

Base: Cast Aluminum with Black Lacquer Finish, Poplar, LED, Fan Parachute: Performance Textile, Silk Thread, Brass, Gold-filled Chain & Findings