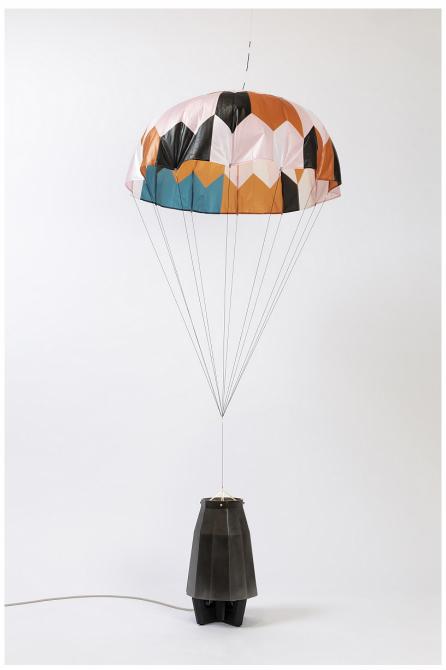

Bec Brittain Florence 1, 2022

Base: Cast Aluminum with Black Lacquer Finish, Poplar, LED, Fan Parachute: Performance Textile, Silk Thread, Brass, Gold-filled Chain & Findings

Base: 11" diameter x 21.5" H

Parachute: 40" diameter

Unique (10-14 Week Lead Time)

\$ 22,000.00

Bec Brittain James 1, 2022

Base: Cast Aluminum with Black Lacquer Finish, Poplar, LED, Fan Parachute: Performance Textile, Silk Thread, Brass, Gold-filled Chain & Findings