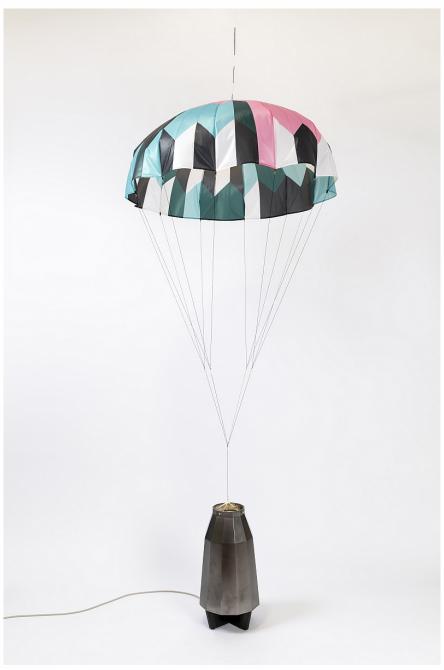

Base: 13" diameter x 25" H

Parachute: 50" diameter

Unique (10-14 Week Lead Time)

\$ 28,000.00

Bec Brittain

Julius 1, 2022

Base: Cast Aluminum with Black Lacquer Finish, Poplar, LED, Fan Parachute: Performance Textile, Silk Thread, Brass, Gold-filled Chain & Findings

Base: 11" diameter x 21.5" H

Parachute: 40" diameter

Unique (10-14 Week Lead Time)

\$ 22,000.00

Bec Brittain Julius 2, 2022

Base: Cast Aluminum with Black Lacquer Finish, Poplar, LED, Fan Parachute: Performance Textile, Silk Thread, Brass, Gold-filled Chain & Findings