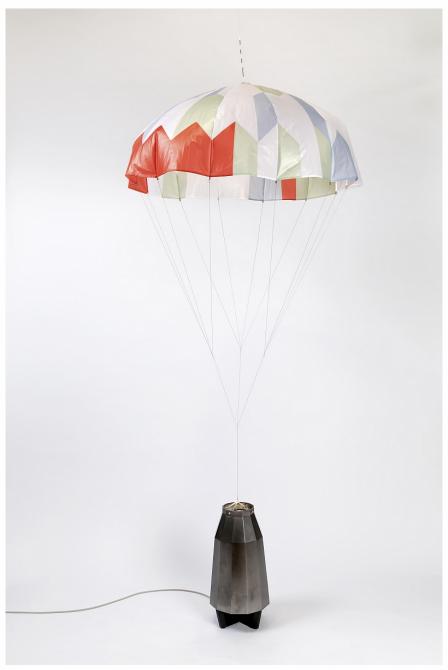

Bec Brittain Florence 1, 2022

Base: Cast Aluminum with Black Lacquer Finish, Poplar, LED, Fan Parachute: Performance Textile, Silk Thread, Brass, Gold-filled Chain & Findings

Base: 11" diameter x 21.5" H

Parachute: 40" diameter

Unique (10-14 Week Lead Time)

\$ 22,000.00

Bec Brittain James 1, 2022

Base: Cast Aluminum with Black Lacquer Finish, Poplar, LED, Fan Parachute: Performance Textile, Silk Thread, Brass, Gold-filled Chain & Findings