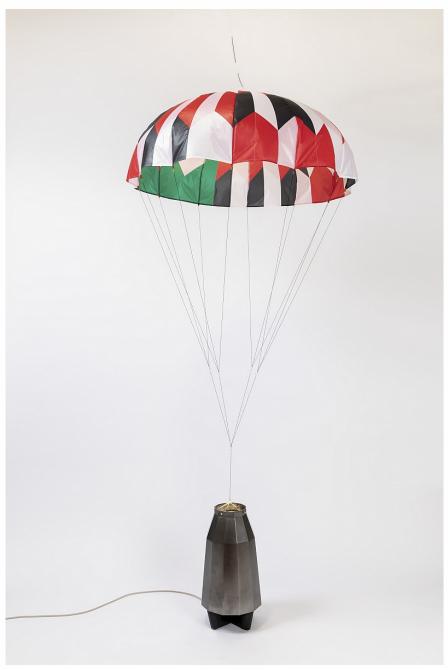

Base: 11" diameter x 21.5" H

Parachute: 40" diameter

Unique (10-14 Week Lead Time)

\$ 22,000.00

Bec Brittain Julius 2, 2022

Base: Cast Aluminum with Black Lacquer Finish, Poplar, LED, Fan Parachute: Performance Textile, Silk Thread, Brass, Gold-filled Chain & Findings

Base: 11" diameter x 21.5" H

Parachute: 40" diameter

Unique (10-14 Week Lead Time)

\$ 22,000.00

Bec Brittain

Malcolm 1, 2022

Base: Cast Aluminum with Black Lacquer Finish, Poplar, LED, Fan Parachute: Performance Textile, Silk Thread, Brass, Gold-filled Chain & Findings