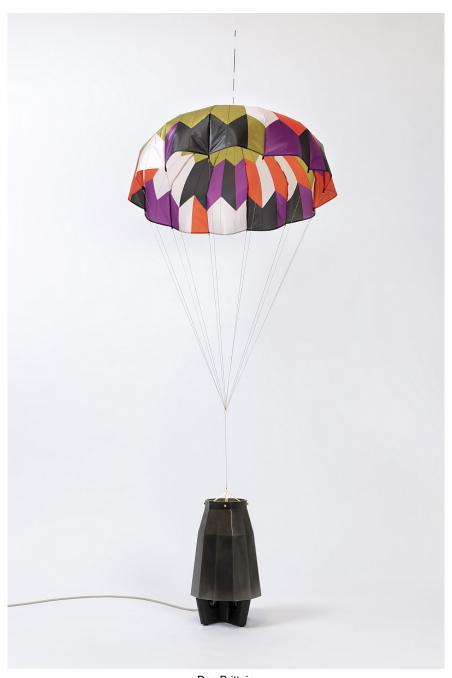

Parachute: 40" diameter

Unique (10-14 Week Lead Time)

\$ 22,000.00

Bec Brittain James 1, 2022

Base: Cast Aluminum with Black Lacquer Finish, Poplar, LED, Fan Parachute: Performance Textile, Silk Thread, Brass, Gold-filled Chain & Findings

Base: 13" diameter x 25" H

Parachute: 50" diameter

Unique (10-14 Week Lead Time)

\$ 28,000.00

Bec Brittain

Julius 1, 2022

Base: Cast Aluminum with Black Lacquer Finish, Poplar, LED, Fan Parachute: Performance Textile, Silk Thread, Brass, Gold-filled Chain & Findings