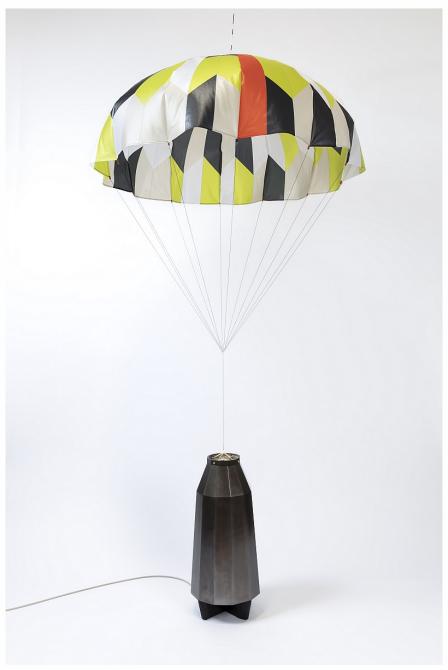

Parachute: 40" diameter

Unique (10-14 Week Lead Time)

\$ 22,000.00

Bec Brittain James 1, 2022

Base: Cast Aluminum with Black Lacquer Finish, Poplar, LED, Fan Parachute: Performance Textile, Silk Thread, Brass, Gold-filled Chain & Findings

Base: 13" diameter x 25" H

Parachute: 50" diameter

Unique (10-14 Week Lead Time)

\$ 28,000.00

Bec Brittain

Julius 1, 2022

Base: Cast Aluminum with Black Lacquer Finish, Poplar, LED, Fan Parachute: Performance Textile, Silk Thread, Brass, Gold-filled Chain & Findings