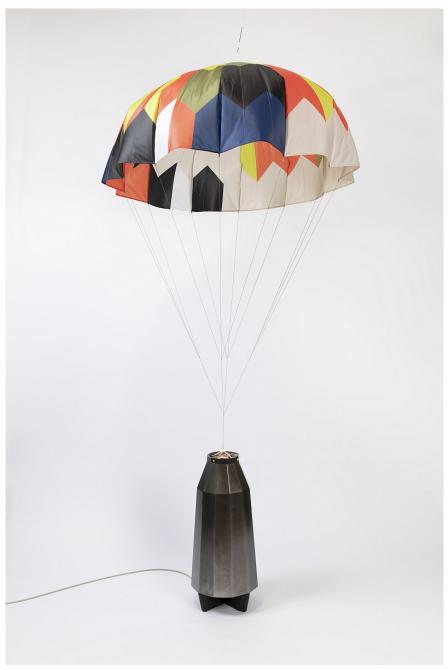

Base: 13" diameter x 25" H

Parachute: 50" diameter

Unique (10-14 Week Lead Time)

\$ 28,000.00

Bec Brittain

Julius 1, 2022

Base: Cast Aluminum with Black Lacquer Finish, Poplar, LED, Fan Parachute: Performance Textile, Silk Thread, Brass, Gold-filled Chain & Findings

Base: 11" diameter x 21.5" H

Parachute: 40" diameter

Unique (10-14 Week Lead Time)

\$ 22,000.00

Bec Brittain Julius 2, 2022

Base: Cast Aluminum with Black Lacquer Finish, Poplar, LED, Fan Parachute: Performance Textile, Silk Thread, Brass, Gold-filled Chain & Findings