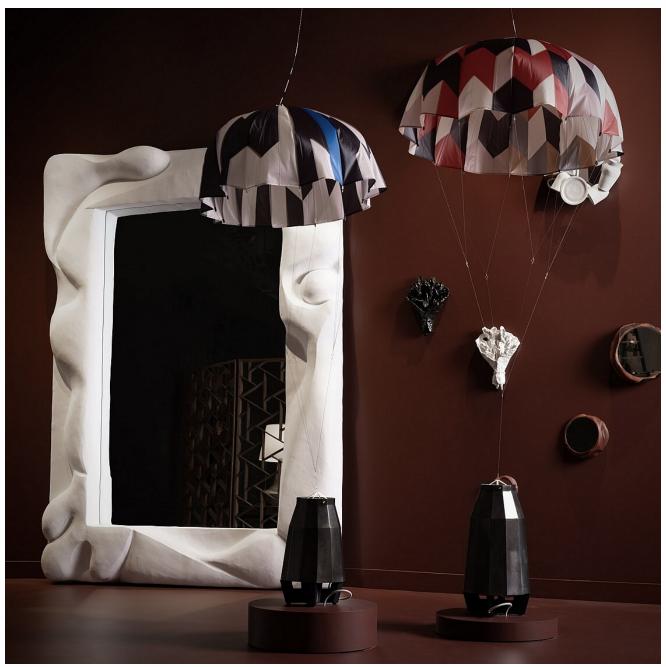

: Cast Aluminum with Black Lacquer Finish, Poplar, LED, Fan Parachute: Performance Textile, Silk Thread, Brass, Gold-filled Chain & Findings

Base: 10" diameter x 16.5" H

Parachute: 32" diameter

Unique (10-14 Week Lead Time)

\$16,000.00



Bec Brittain Martin 2, 2022

Base: Cast Aluminum with Black Lacquer Finish, Poplar, LED, Fan Parachute: Performance Textile, Silk Thread, Brass, Gold-filled Chain & Findings

Base: 10" diameter x 16.5" H

Parachute: 32" diameter

Unique (10-14 Week Lead Time)

\$16,000.00



Bec Brittain
Unknown Author 1, 2022

Base: Cast Aluminum with Black Lacquer Finish, Poplar, LED, Fan Parachute: Performance Textile, Silk Thread, Brass, Gold-filled Chain & Findings

Base: 13" diameter x 25" H

Parachute: 50" diameter

Unique (10-14 Week Lead Time)

\$ 28,000.00



Bec Brittain Zora 1, 2022

Base: Cast Aluminum with Black Lacquer Finish, Poplar, LED, Fan Parachute: Performance Textile, Silk Thread, Brass, Gold-filled Chain & Findings

Base: 11" diameter x 21" H

Parachute: 40" diameter

Unique (10-14 Week Lead Time)

\$ 22,000.00



Bec Brittain James 2, 2022

Base: Cast Aluminum with Black Lacquer Finish, Poplar, LED, Fan Parachute: Performance Textile, Silk Thread, Brass, Gold-filled Chain & Findings

Base: 10" diameter x 16.5" H

Parachute: 32" diameter

Unique (10-14 Week Lead Time)

\$16,000.00